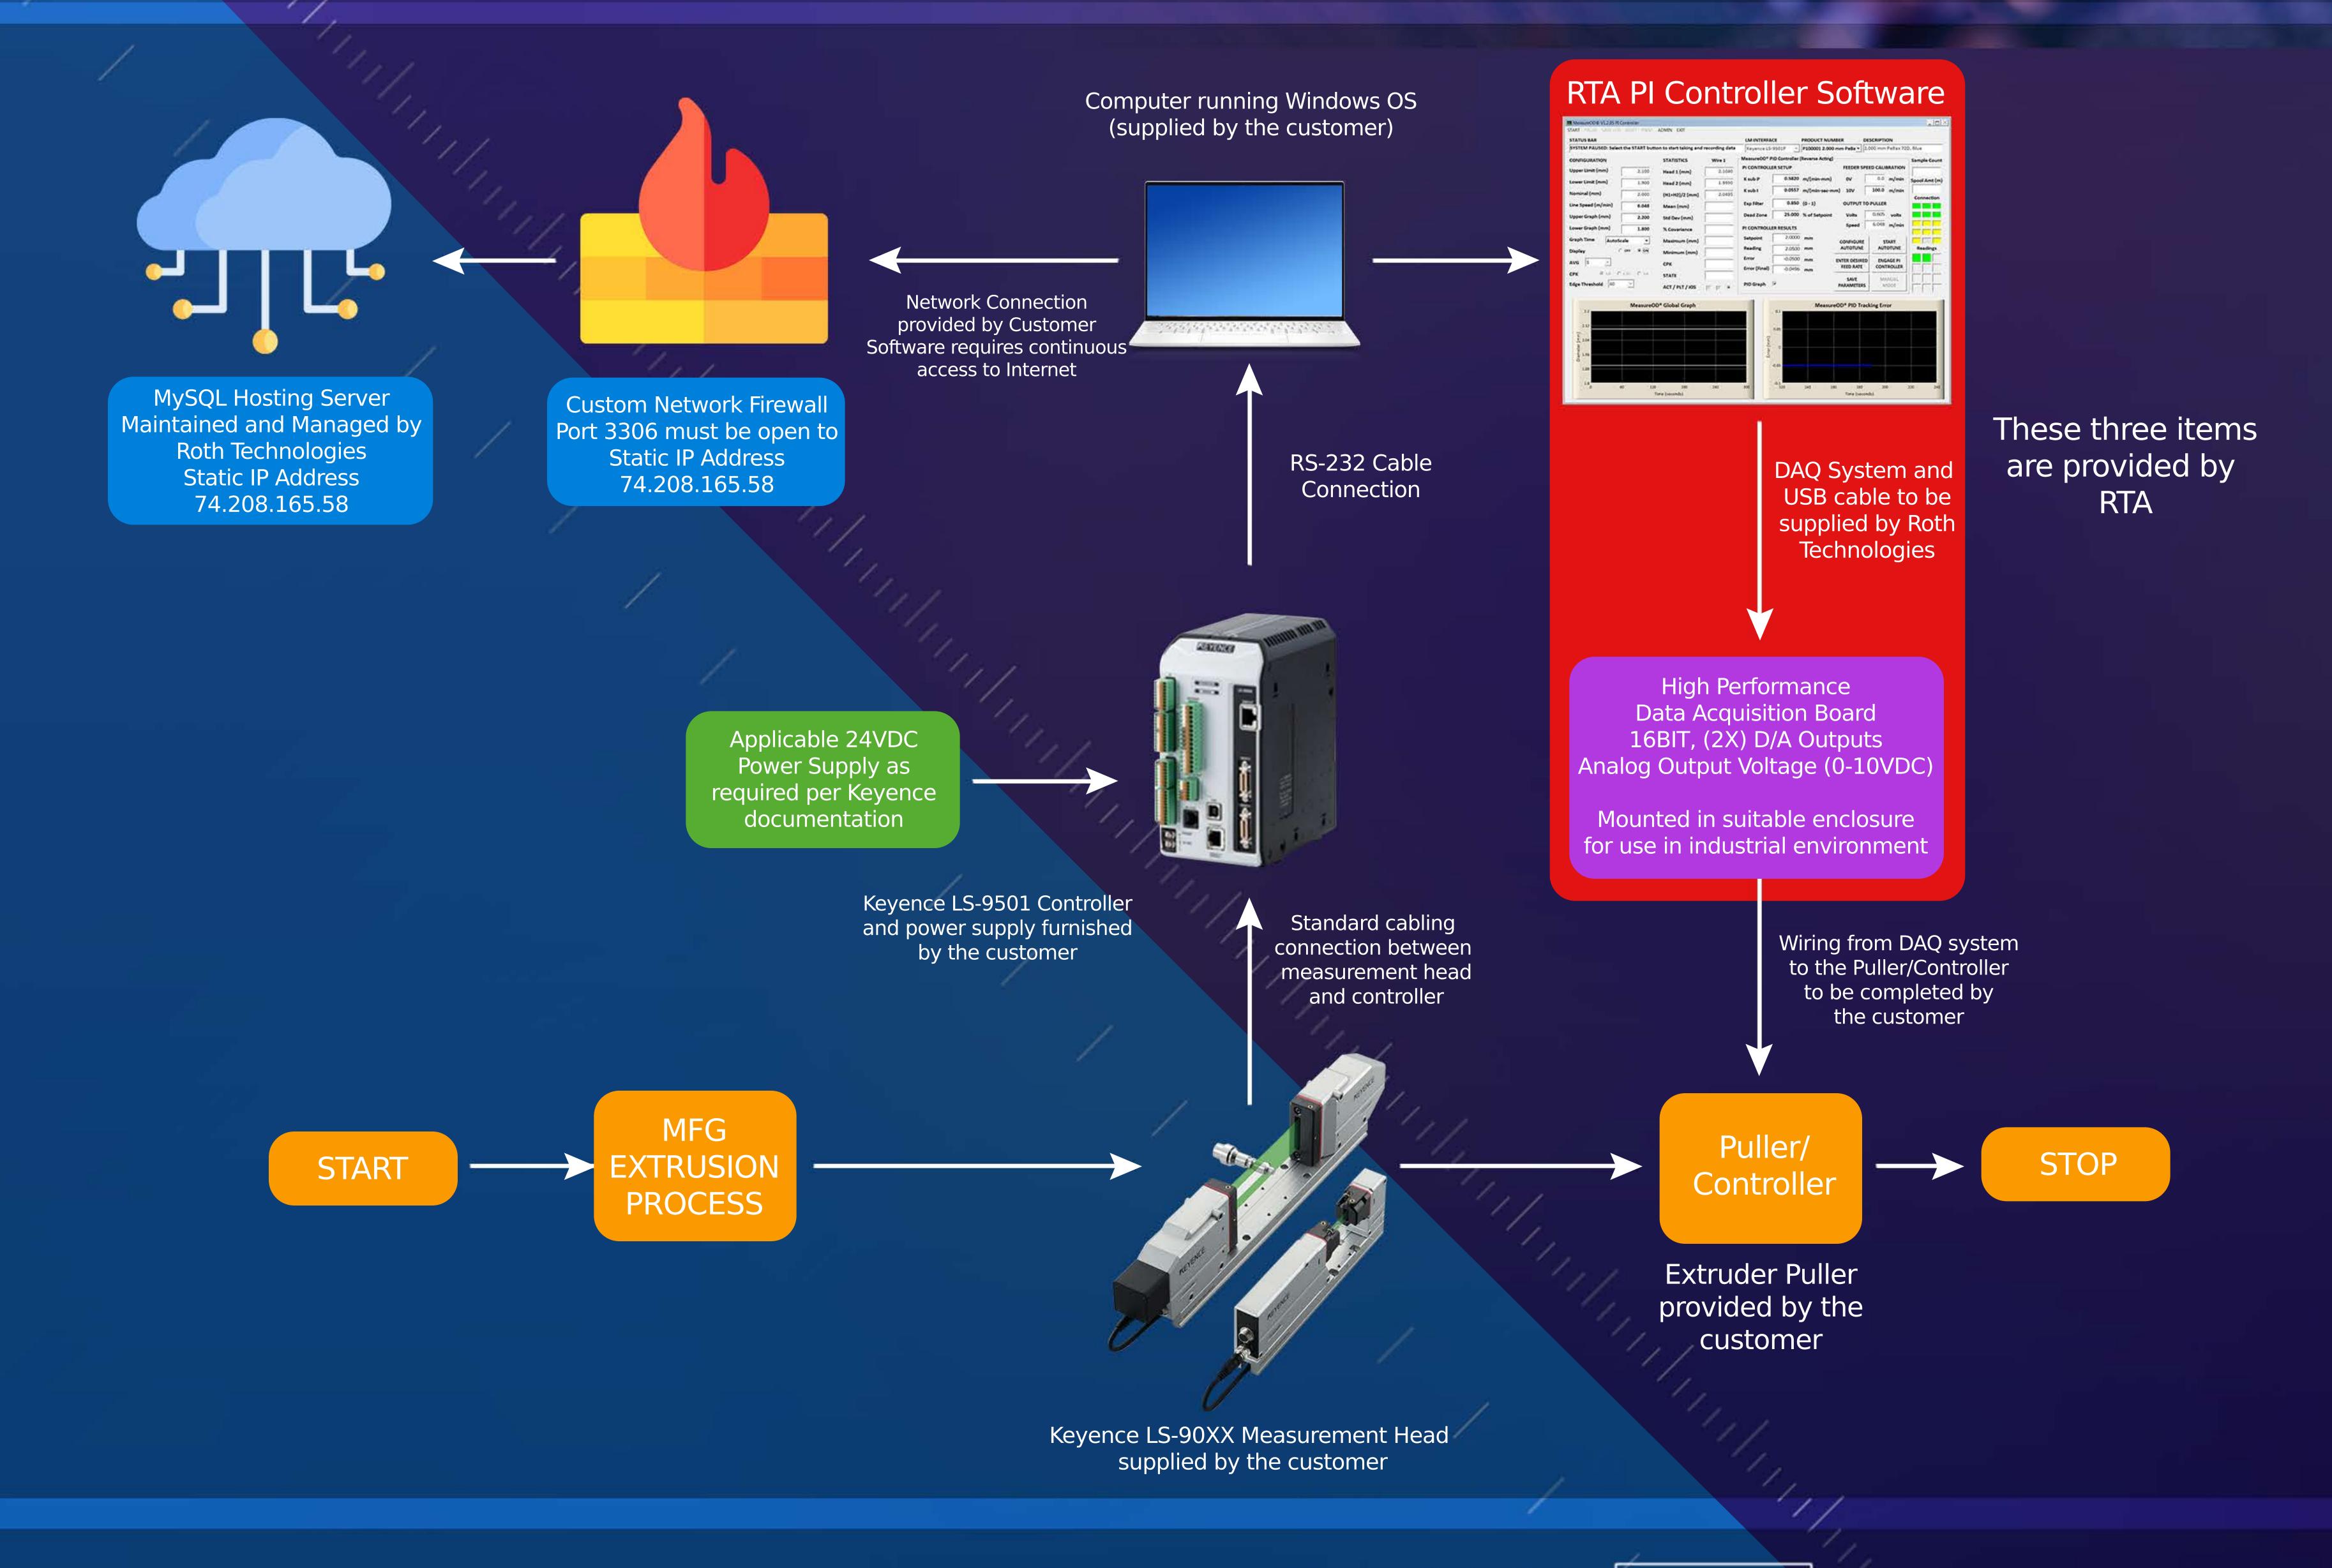

## Measure0D®

Including Proportional/Integral (PI)
Feedback Controller

The MeasureOD® System is the Software solution for measuring the outside diameter of tubing and/or wire related products. This Software tool was developed and optimized to take advantage of the Keyence LS-9501P Controller paired with a Keyence P/N LS-9XXX measurement heads.

This advanced version of the Software includes a PI Feedback Controller. The PI Controller software interfaces to our RTA-550 Hardware box that provides two (2) 0-10V output signals that may be interfaced to your extrusion line puller system.

The MeasureOD® PID Software offers the following features:

- Directly connects and automatically programs the Keyence LS-9501P controller for the required measurement function. Support for single and dual axis measurement heads
- Includes a Proportional-Integral (PI) Controller with dual 0-10V output signal
- Includes tunable cubic dead-zone algorithm as well as exponential filtering of the input signal to the controller
- Includes automatic PI tuning algorithm based on open-loop step response
- Support for Direct Acting and Reverse Acting Control Systems
- Exporting of the measurements to Microsoft Excel in a "Ready to Print Format"
- Time Domain Graphical results of the measurements (Global and Local)
- Real time Statistical Analysis of the Measurements (Global and Local)
- Software operates in English and/or Metric Units

#### Standard Interface

- Includes support for single and dual axis Keyence LS-9XXX measurement heads
- Includes single and double measurement planes
- Updates to the software implemented at no charge to support any Laser Micrometer system