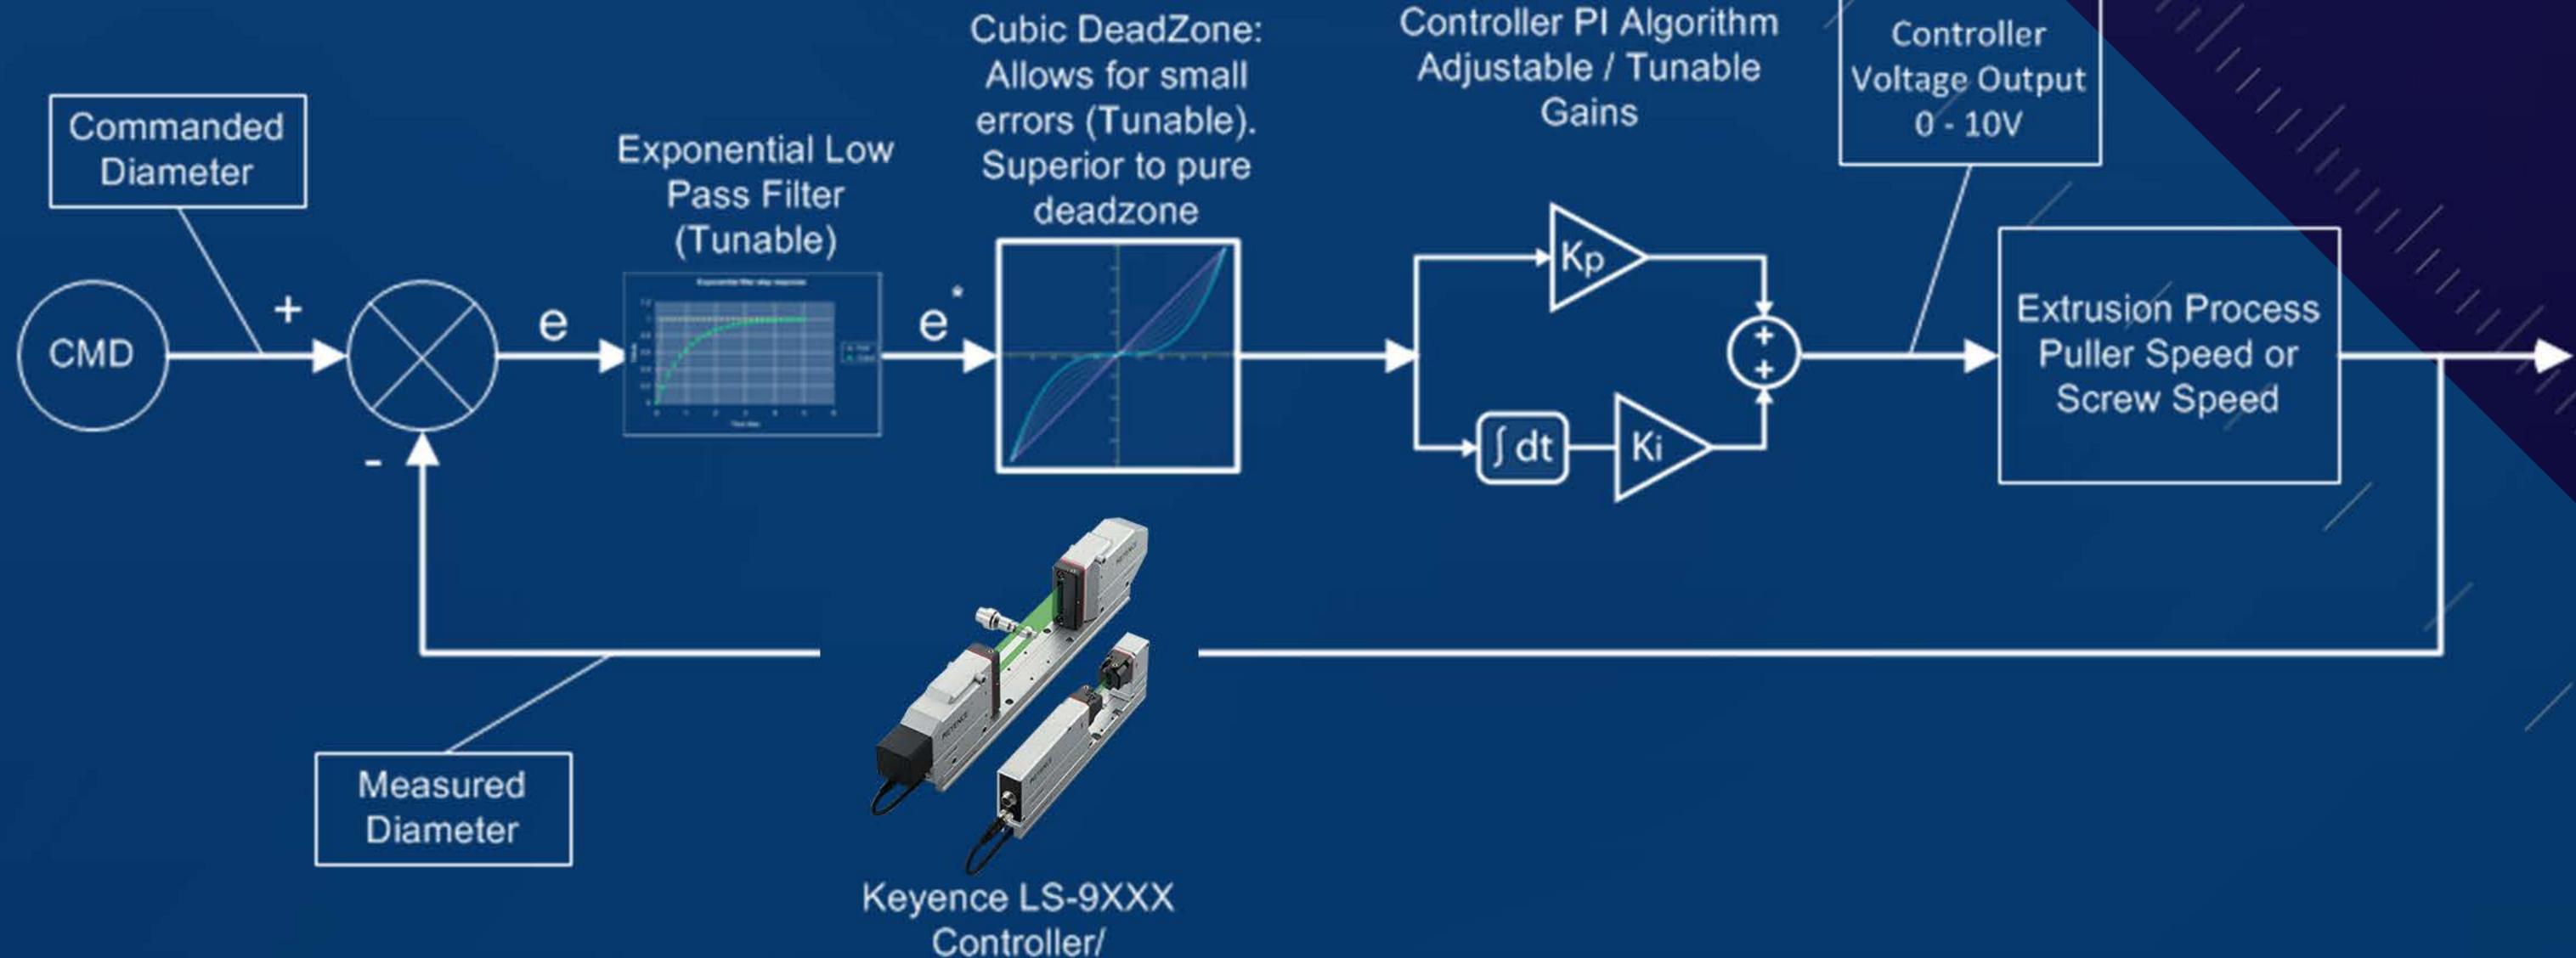

This advanced version of the Software includes a PI Feedback Controller. The PI Controller software interfaces to our RTA-550 Hardware box that provides two (2) 0-10V output signals that may be interfaced to your extrusion line puller system.

The MeasureOD® PID Software offers the following features:

- Directly connects and automatically programs the Keyence LS-9501P controller for the required measurement function. Support for single and dual axis measurement heads
- Includes a Proportional-Integral (PI) Controller with dual 0-10V output signal
- Includes tunable cubic dead-zone algorithm as well as exponential filtering of the input signal to the controller
- Includes automatic PI tuning algorithm based on open-loop step response
- Support for Direct Acting and Reverse Acting Control Systems
- Exporting of the measurements to Microsoft Excel in a "Ready to Print Format"
- Time Domain Graphical results of the measurements (Global and Local)
- Real time Statistical Analysis of the Measurements (Global and Local)
- Software operates in English and/or Metric Units